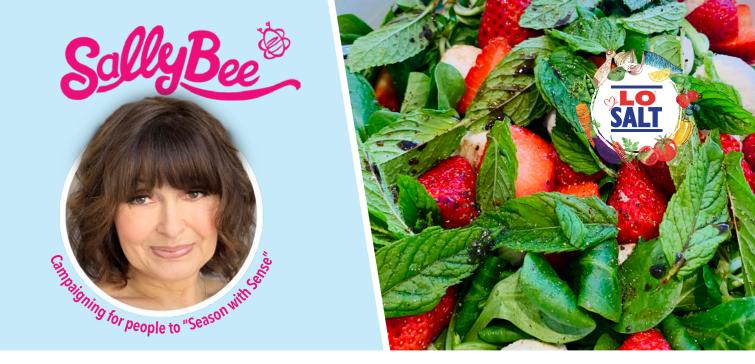

## SALLY BEE'S STRAWBERRY & MINT SALAD

- Prep: 10 minutesCook: 0 minutes
- Serves: 2-4
- Serves: Z-4

## **INGREDIENTS:**

• 250g strawberries

• Handful fresh mint leaves

- Large handful lambs lettuce leaves
- 150g mozzarella cheese mini balls
- 1 tablespoon olive oil
- 1 tablespoon balsamic vinegar
- Freshly ground black pepper
  - Pinch LoSalt

## METHOD:

- 1. In a large, shallow bowl, add the lambs lettuce leaves, strawberries, mint leaves and mozzarella cheese mini balls.
- 2. Drizzle with the olive oil and balsamic vinegar and sprinkle with black pepper and a pinch of LoSalt.
- 3. Toss to combine and serve!